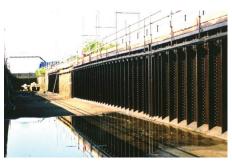

## **COATINGS:**

Two coats of Corroless EPF were applied with stripe coating where appropriate.

PRODUCT: DFT (per coat)
Corroless EPF Buff 200 microns
Corroless EPF Black 200 microns

# **COMMENTS:**

System has an expected life of 10 years in immersion conditions.