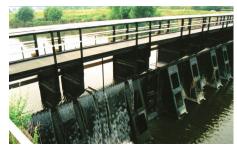

# **REQUIREMENT:**

Lining of an Aquaduct and Overflow System providing long term protection.

# **COMMENTS:**

System has an expected life of 10 years in immersion conditions.