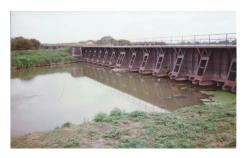

## **COATINGS:**

Two coats of Corroless EPF were applied with stripe coating where appropriate.

PRODUCT: DFT (per coat)
Corroless EPF Buff 200 microns
Corroless EPF Black 200 microns

# **COMMENTS:**

System has an expected life of 10 years in immersion conditions.