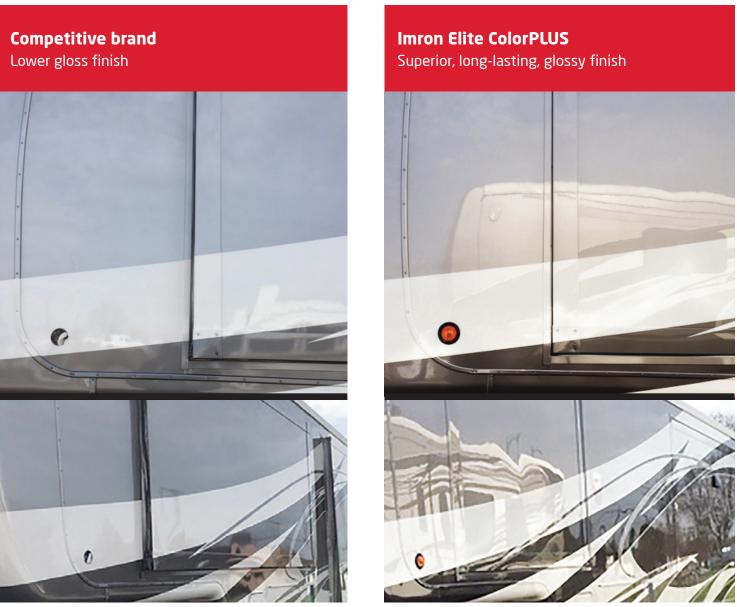

## Enhanced gloss and smoothness

Complete your Imron Elite system with ColorPLUS and get an outstanding finish requiring less future rework.

When compared to the competition, the finish speaks for itself.\*\*